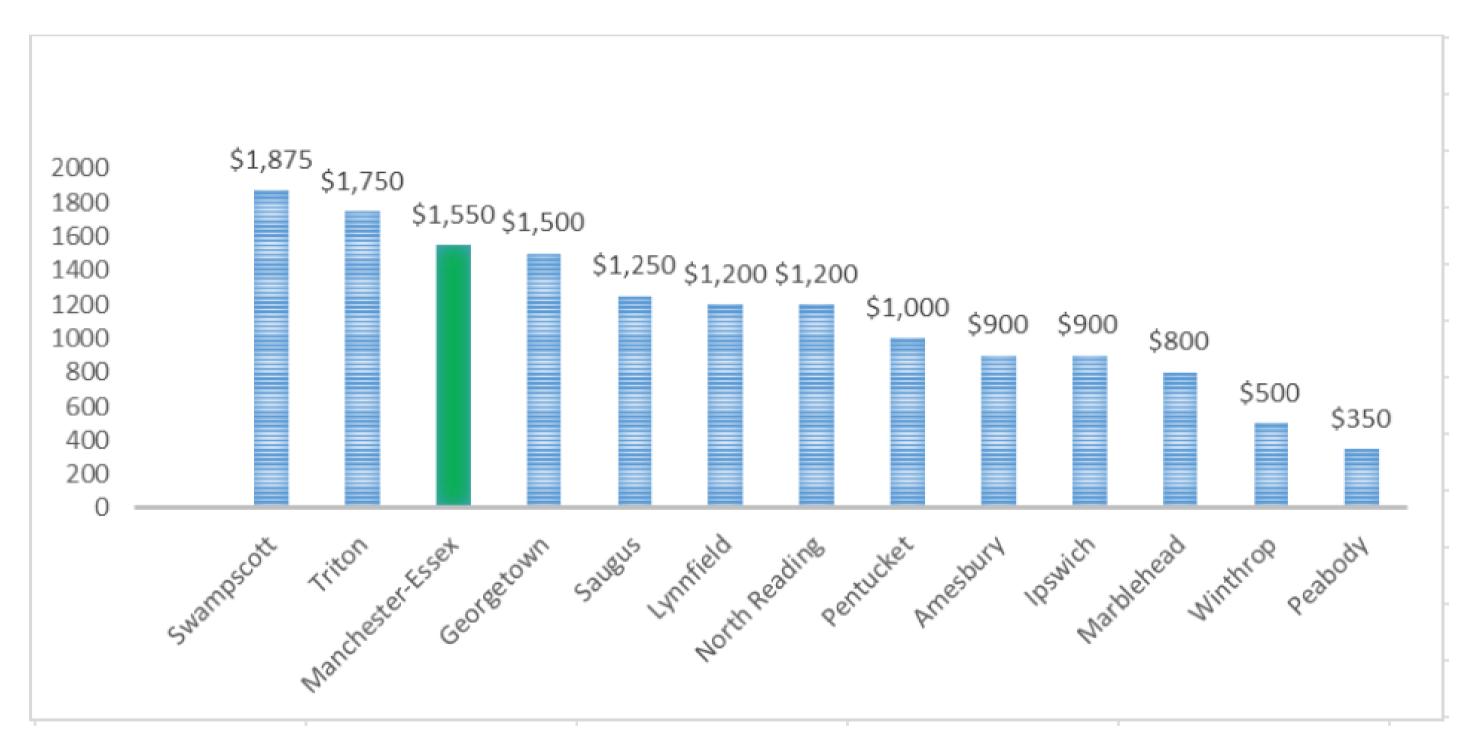

#### Fewer Multi-Sport Athletes

Average # sports played per HS student in FY22: 1.66

Average # sports played per HS Student in FY23: 1.65

- Total unique participants FY22: 295 (out of 444) 66%
- Total unique participants FY23: 280 (out of 417) 67%
- Slight decrease in avg. # of sports per athlete from FY22 to FY23
- 5% decrease in user fee revenue from FY22 to FY23