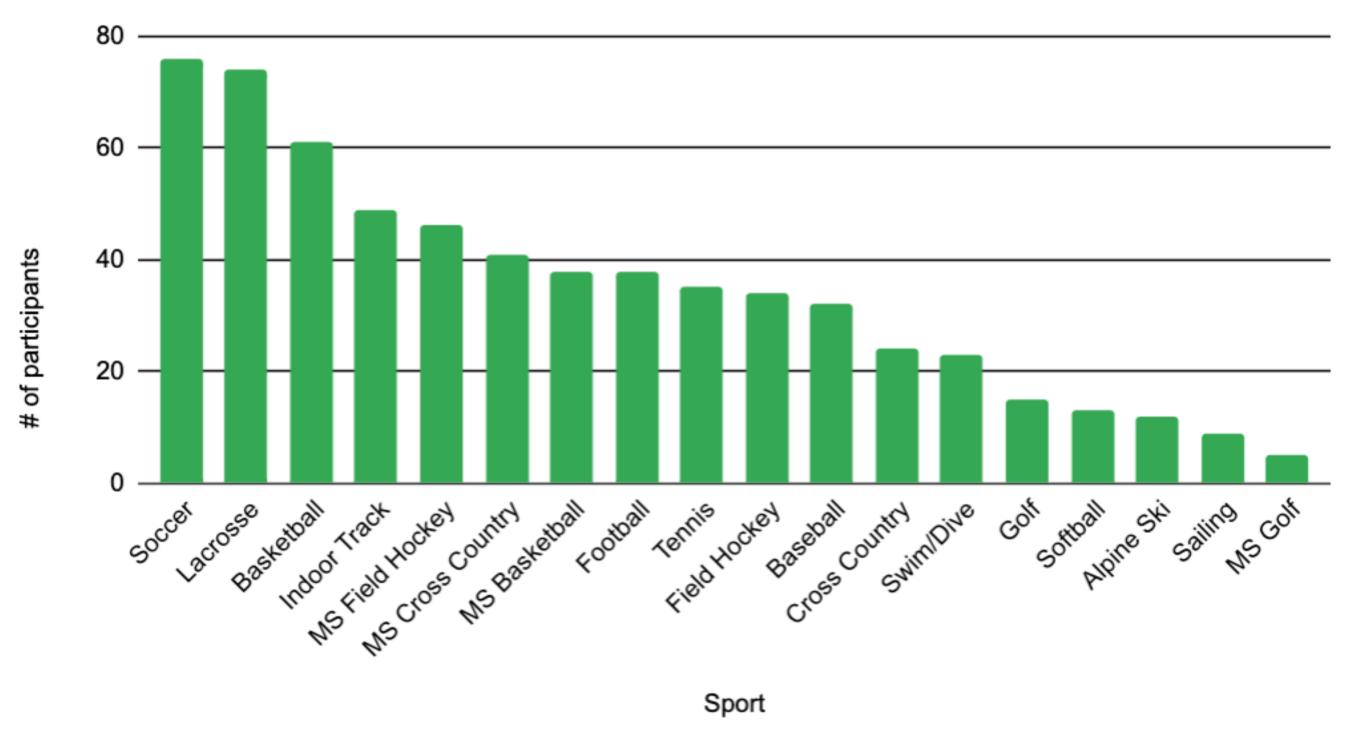

# Multi-Year Spending Overview GENERAL FUND

|                                       |           | Budget    | Actual    | Budget    | Actual    | Request   | Actual    |
|---------------------------------------|-----------|-----------|-----------|-----------|-----------|-----------|-----------|
| Description                           | FY 20     | FY 21     | FY 21     | FY 22     | FY 22     | FY 23     | FY 23     |
| Athletic Director MERHS               | \$66,675  | \$59,450  | \$59,450  | \$60,936  | \$61,475  | \$62,459  | \$65,446  |
| Coaches MERHS                         | \$174,653 | \$225,884 | \$170,996 | \$231,531 | \$200,329 | \$237,320 | \$231,348 |
| Longevity                             | \$750     | \$0       | \$1,000   | \$1,000   | \$0       | \$1,000   | \$0       |
| School Year Secretary Athl. MERHS     | \$56,234  | \$57,640  | \$57,640  | \$59,081  | \$58,399  | \$60,558  | \$19,186  |
| Custodial Athletics MERHS             | \$0       | \$3,500   | \$0       | \$4,000   | \$1,777   | \$2,000   | \$2,034   |
| General Fund - Athletic Salaries      | \$298,312 | \$346,474 | \$289,086 | \$356,549 | \$321,979 | \$363,337 | \$318,014 |
| Contracted Officials                  | \$29,535  | \$41,000  | \$18,621  | \$45,000  | \$38,999  | \$45,000  | \$41,939  |
| MERHS Athletic Trainer                |           |           |           |           |           |           |           |
| Trans. Expenses Athl. MERHS           | \$50,000  |           |           |           |           |           |           |
| Athletic Supplies MERHS               |           |           |           |           |           |           |           |
| Sailboat/Pool Rental & Expenses MERHS |           |           |           |           |           |           |           |
| Athletic Conferences/Dues             | \$12,861  | \$15,000  | \$0       | \$15,000  | \$7,125   | \$15,000  | \$16,675  |
| General Fund - Athletics Operating    | \$92,395  | \$56,000  | \$18,621  | \$60,000  | \$46,124  | \$60,000  | \$58,614  |
| Total General Fund Spending           | \$390,708 | \$402,474 | \$307,707 | \$416,549 | \$368,103 | \$423,337 | \$376,628 |
| Yr/Yr Spending Increase               | 8.7%      | 3.0%      | -21.2%    | 3.5%      |           | 1.6%      |           |
| % of Total Athletics Spending         | 71.3%     | 61.2%     | 67.0%     | 62.0%     |           | 62.4%     |           |