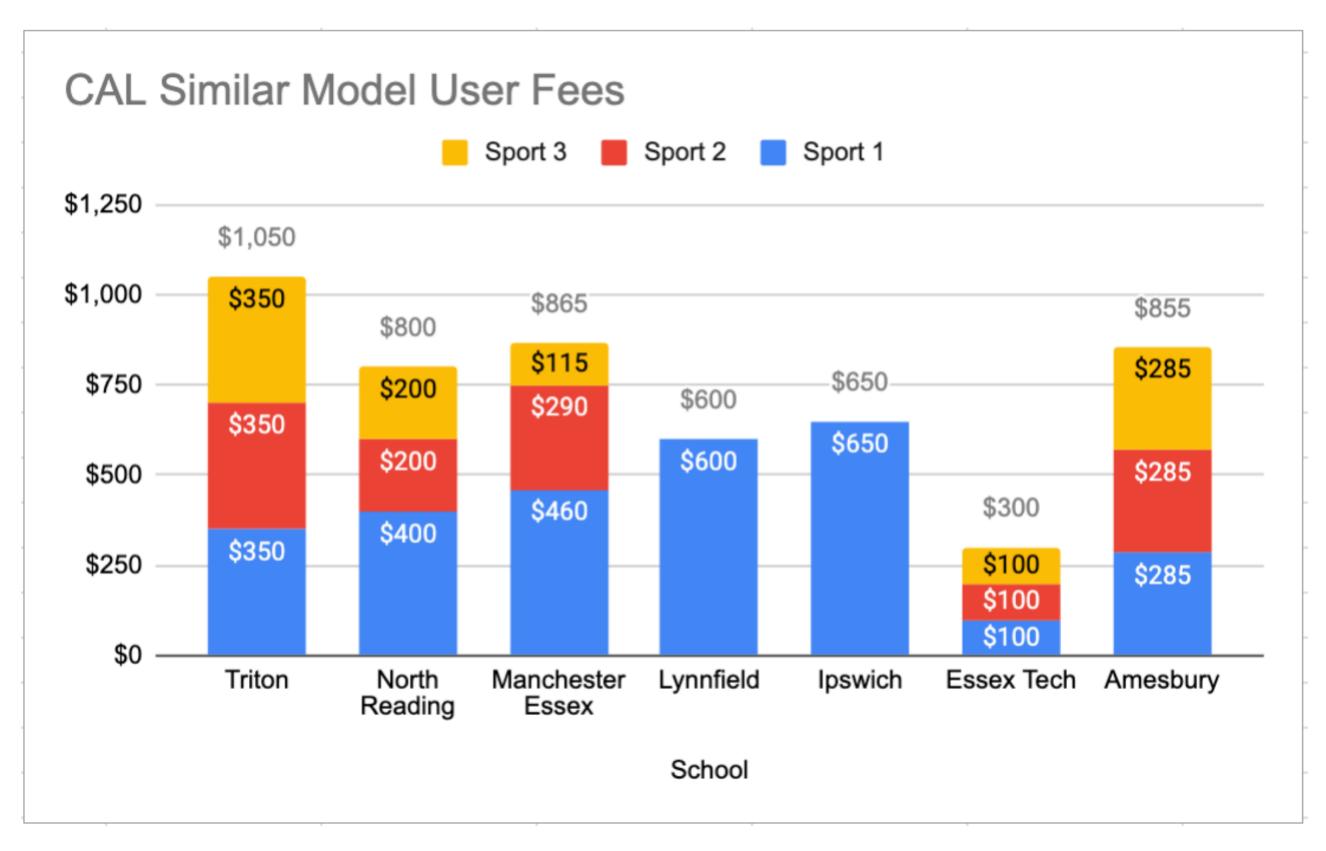

SPENDING CONTINUES TO BE UNDER BUDGET. COACHING STIPENDS ARE ELIMINATED BASED ON ENROLLMENT/PARTICIPATION NUMBERS & NEW HIRES ARE PLACED AT STEP 1.



**OVER** 

**1.5K** 

REVOLVING FUND SPENDING WAS OVER BUDGET DUE TO INCREASED TRANSPORTATION, OFFICIATING, AND SUPPLY COSTS. ALSO NEED FOR PER DIEM ATC FOR ALL OF FY-23.



UNDER

USER FEE COLLECTIONS CONTINUE TO DECLINE & COME IN UNDER BUDGET PROJECTION.

INCREASED TICKET PRICES & SUCCESS OF TEAMS IN THE POST-SEASON GENERATE MORE REVENUE.

## FUNDING SOURCES



MERSD target of 50-60% support from General Fund is in line with other North Shore districts.

As fee collections continue to fall below budget, General Fund portion grows.

FY-20 - No User Fee collections for Spring 2020 (Covid-19).

#### USER FEES: CAPE ANN COMPARABLES (2023-24)



#### FAMILY CAP: CAPE ANN COMPARABLES (2023-24)



#### USER FEES: CAPE ANN COMPARABLES (2023-24)

| School        | Athletic Fee                                                                                        | Fa    | mily Cap |
|---------------|-----------------------------------------------------------------------------------------------------|-------|----------|
| Amesbury      | \$285/sport - \$50 for other co-curricular activities (one time \$50 for as many clubs as you wish) | \$    | 900.00   |
| Amesoury      | you wish,                                                                                           | 7     | 300.00   |
|               | \$100 / sport. (This will be reviewed this                                                          |       |          |
| Es